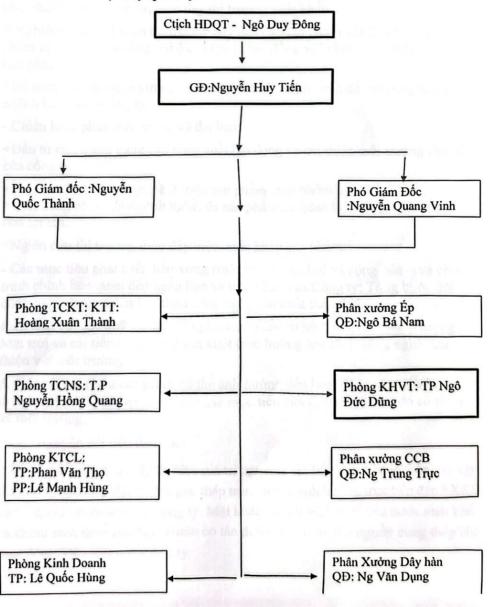

# 2. Tổ chức và nhân sự:

- Danh sách Ban điều hành: (Danh sách, tóm tắt lý lịch và tỷ lệ sở hữu cổ phần có quyền biểu quyết và các chứng khoán khác do công ty phát hành của Tổng Giám đốc, các Phó Tổng giám đốc, Kế toán trưởng và các cán bộ quản lý khác/)

| Stt | Họ và Tên         | Số CP năm<br>giữ | Tỷ lệ(%) | Chức vụ        |
|-----|-------------------|------------------|----------|----------------|
| 1   | Ngô Duy Đông      | 270.925          | 4,90%    | CT HĐQT        |
| 2   | Nguyễn Huy Tiến   | 71.363           | 1,29%    | Giám đốc       |
| 3   | Nguyễn Quốc Thành | 3.222            | 0,058%   | Phó giám đốc   |
| 4   | Nguyễn Quang Vinh |                  |          | Phó giám đốc   |
| 5   | Hoàng Xuân Thành  | 28.077           | 0,51%    | Kế toán trưởng |